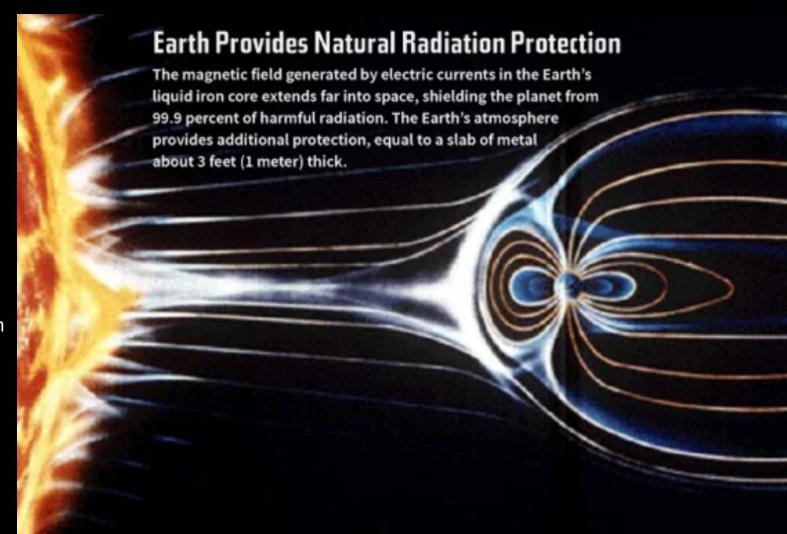

# Physiological Effects of Plasma Radiation on Astronaut Health







medi-wet.pl



goflightmedicine .com







www.space.com



### Radiosensitivity of Various Cell Types Radiosensitivity Cell Type Nerve cells Low Muscle cells Intermediate Osteoblast Endothelial cells Fibroblast Spermatids High Spermatogonia Lymphocytes Stem Cells Intestinal mucosa cells Erythroblast

www.ceesentials.net

### Organ Sensativity To The Effects Of Radiation LOW 2000 Skin Bones vels 1800 Spleen Kidneys 1600 MODERATE e Brain 1400 Lymph Glands Esophagus 0 Thyroid 1200 Bone Marrow <u>-</u> Liver 1000 m Pancreas Intestines a d 800 Ovaries ď HIGH 600 Lungs **Breasts** S 400 Stomach Colon ۵ 200

Allvitapoints.com



# **Radiation Damage - Ionization**

◆ Radiation causes *Ions and free radicals* in cell

ex: Radiation + 
$$H_20 \rightarrow OH^- + H_{\bullet}$$

- ◆ These free radicals and ions react with parts of the cell