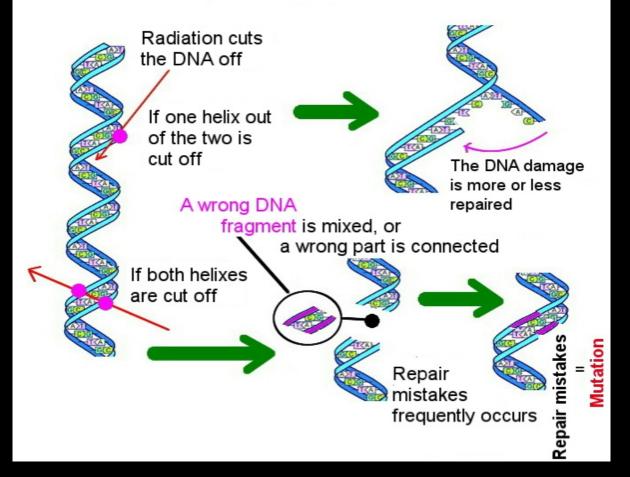

### DNA cut off by radiation

Comparison of Radiation Doses – includes the amount detected on the trip from Earth to Mars

Kerr, Richard, May 31, 2013).

"Radiation Will Make Astronauts' Trip to Mars Even Riskier". Science. 3 40 (6136)