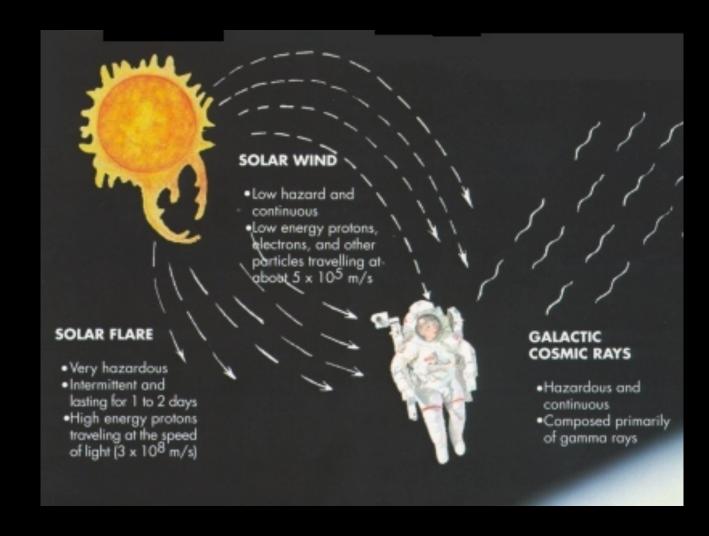

# Physiological Effects of Plasma Radiation on Astronaut Health







medi-wet.pl



goflightmedicine .com







www.space.com



### Radiosensitivity of Various Cell Types Radiosensitivity Cell Type Nerve cells Low Muscle cells Intermediate Osteoblast Endothelial cells Fibroblast Spermatids High Spermatogonia Lymphocytes Stem Cells Intestinal mucosa cells Erythroblast

www.ceesentials.net

### Organ Sensativity To The Effects Of Radiation LOW 2000 Skin Bones vels 1800 Spleen Kidneys 1600 MODERATE e Brain 1400 Lymph Glands Esophagus 0 Thyroid 1200 Bone Marrow <u>-</u> Liver 1000 m Pancreas Intestines a d 800 Ovaries ď HIGH 600 Lungs **Breasts** S 400 Stomach Colon ۵ 200

Allvitapoints.com



# **Radiation Damage - Ionization**

◆ Radiation causes *Ions and free radicals* in cell

ex: Radiation + 
$$H_20 \rightarrow OH^- + H_{\bullet}$$

- ◆ These free radicals and ions react with parts of the c