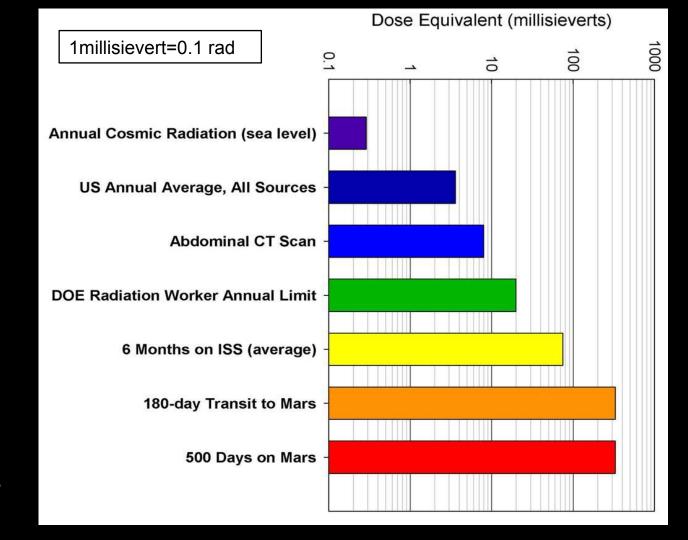

### DNA cut off by radiation

Comparison of Radiation Doses – includes the amount detected on the trip from Earth to Mars

Kerr, Richard, May 31, 2013).

"Radiation Will Make Astronauts' Trip to Mars Even Riskier". Science. 3 40 (6136)