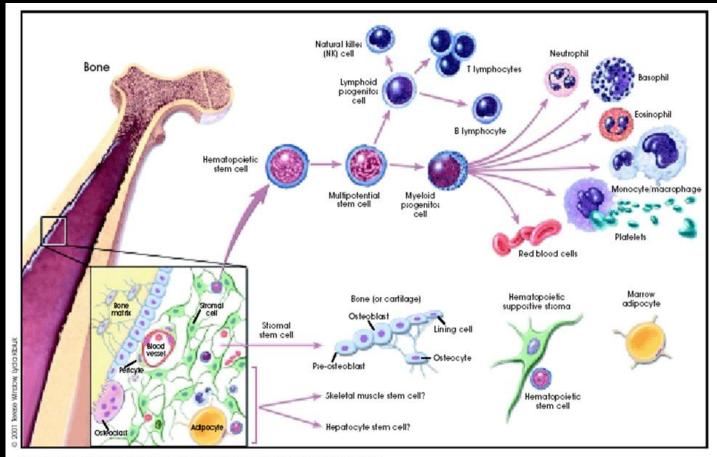

Figure 4.3. Hematopoietic and Stromal Stem Cell Differentiation.

Medicalook.com