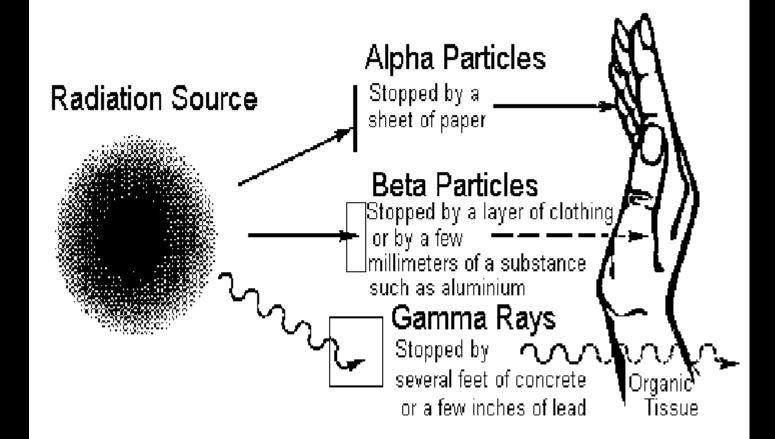

# Physiological Effects of Plasma Radiation on Astronaut Health







medi-wet.pl



goflightmedicine .com







www.space.com



### Radiosensitivity of Various Cell Types Radiosensitivity Cell Type Nerve cells Low Muscle cells Intermediate Osteoblast Endothelial cells Fibroblast Spermatids High Spermatogonia Lymphocytes Stem Cells Intestinal mucosa cells Erythroblast

www.ceesentials.net

### Organ Sensativity To The Effects Of Radiation LOW 2000 Skin Bones vels 1800 Spleen Kidneys 1600 MODERATE e Brain 1400 Lymph Glands Esophagus 0 Thyroid 1200 Bone Marrow <u>-</u> Liver 1000 m Pancreas Intestines a d 800 Ovaries ď HIGH 600 Lungs **Breasts** S 400 Stomach Colon ۵ 200

Allvitapoints.com



# **Radiation Damage - Ionization**

◆ Radiation causes *Ions and free radicals* in cell

ex: Radiation + 
$$H_20 \rightarrow OH^- + H_{\bullet}$$

- ◆ These free rad