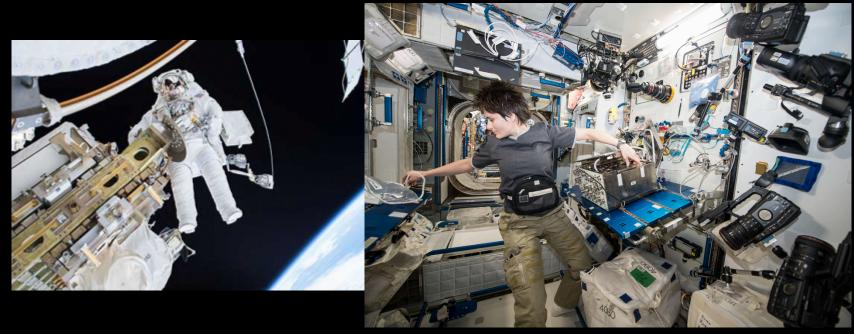

# Physiological Effects of Plasma Radiation on Astronaut Health







medi-wet.pl



goflightmedicine .com







www.space.com



### Radiosensitivity of Various Cell Types Radiosensitivity Cell Type Nerve cells Low Muscle cells Intermediate Osteoblast Endothelial cells Fibroblast Spermatids High Spermatogonia Lymphocytes Stem Cells Intestinal mucosa cells Erythroblast

www.ceesentials.net

### Organ Sensativity To The Effects Of Radiation LOW 2000 Skin Bones vels 1800 Spleen Kidneys 1600 MODERATE e Brain 1400 Lymph Glands Esophagus 0 Thyroid 1200 Bone Marrow <u>-</u> Liver 1000 m Pancreas Intestines a d 800 Ovaries ď HIGH 600 Lungs **Breasts** S 400 Stomach Colon ۵ 200

Allvitapoints.com



# **Radiation Damage - Ionization**

◆ Radiation causes *Ions and free radicals* in cell

ex: Radiation + 
$$H_20 \rightarrow OH^- + H_{\bullet}$$

- ◆ These free